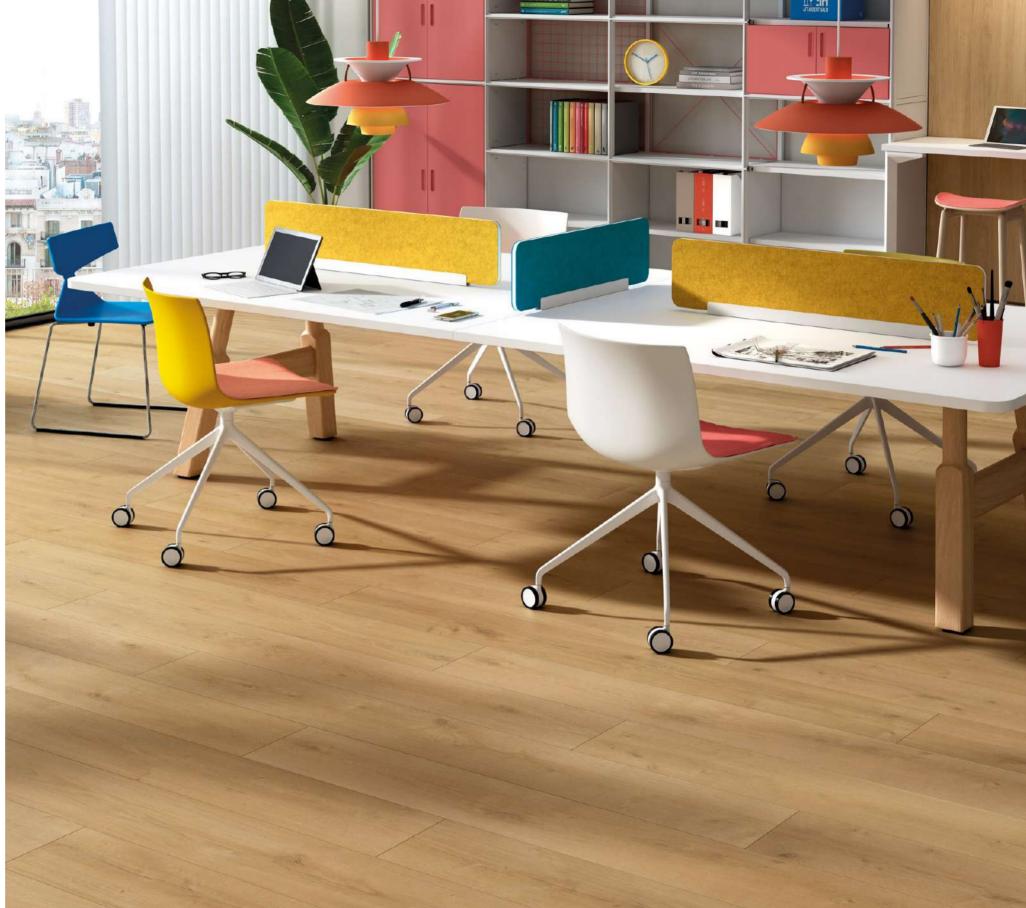

The Stravaganza collection has a wide variety of textures and colors that achieve a natural uniformity of wood.