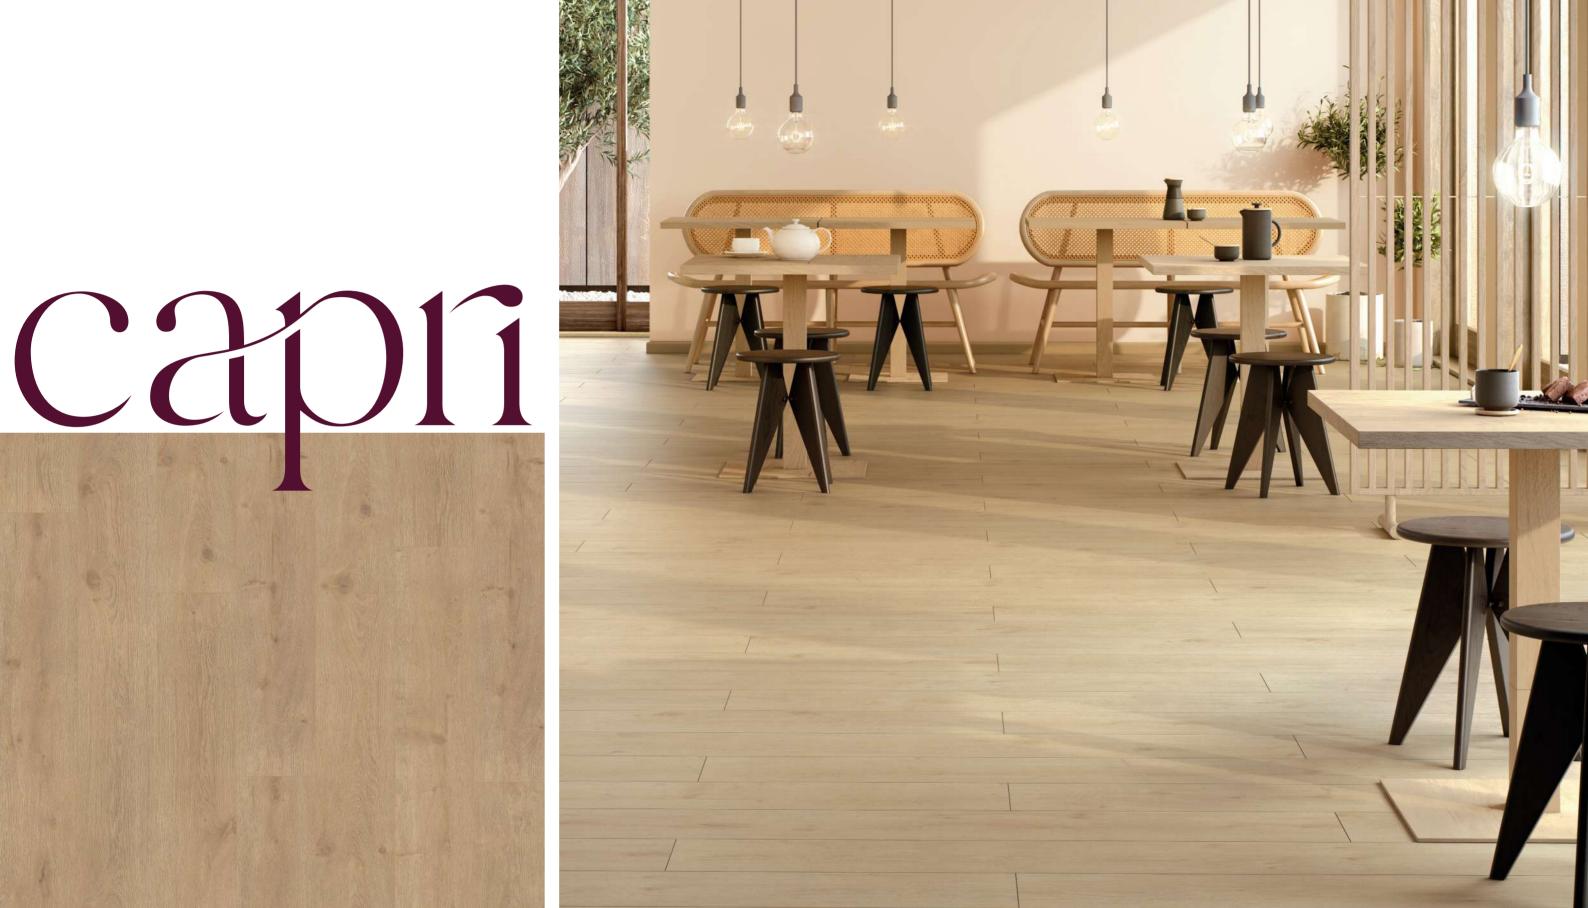

The Stravaganza collection has a wide variety of textures and colors that achieve a natural uniformity of wood.