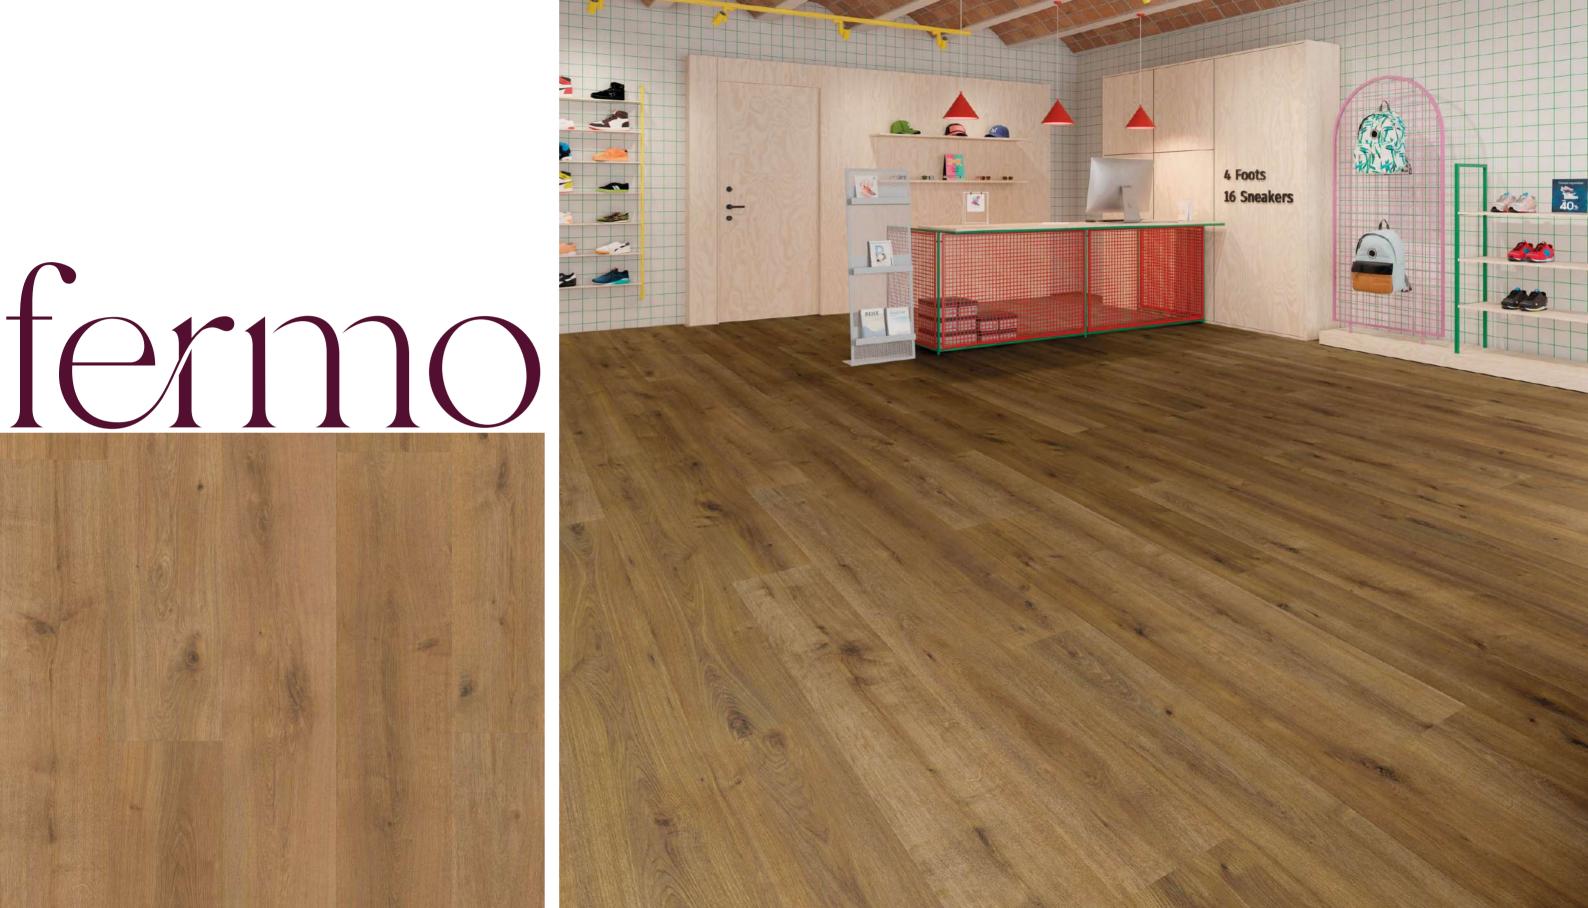

The Stravaganza collection has a wide variety of textures and colors that achieve a natural uniformity of wood.