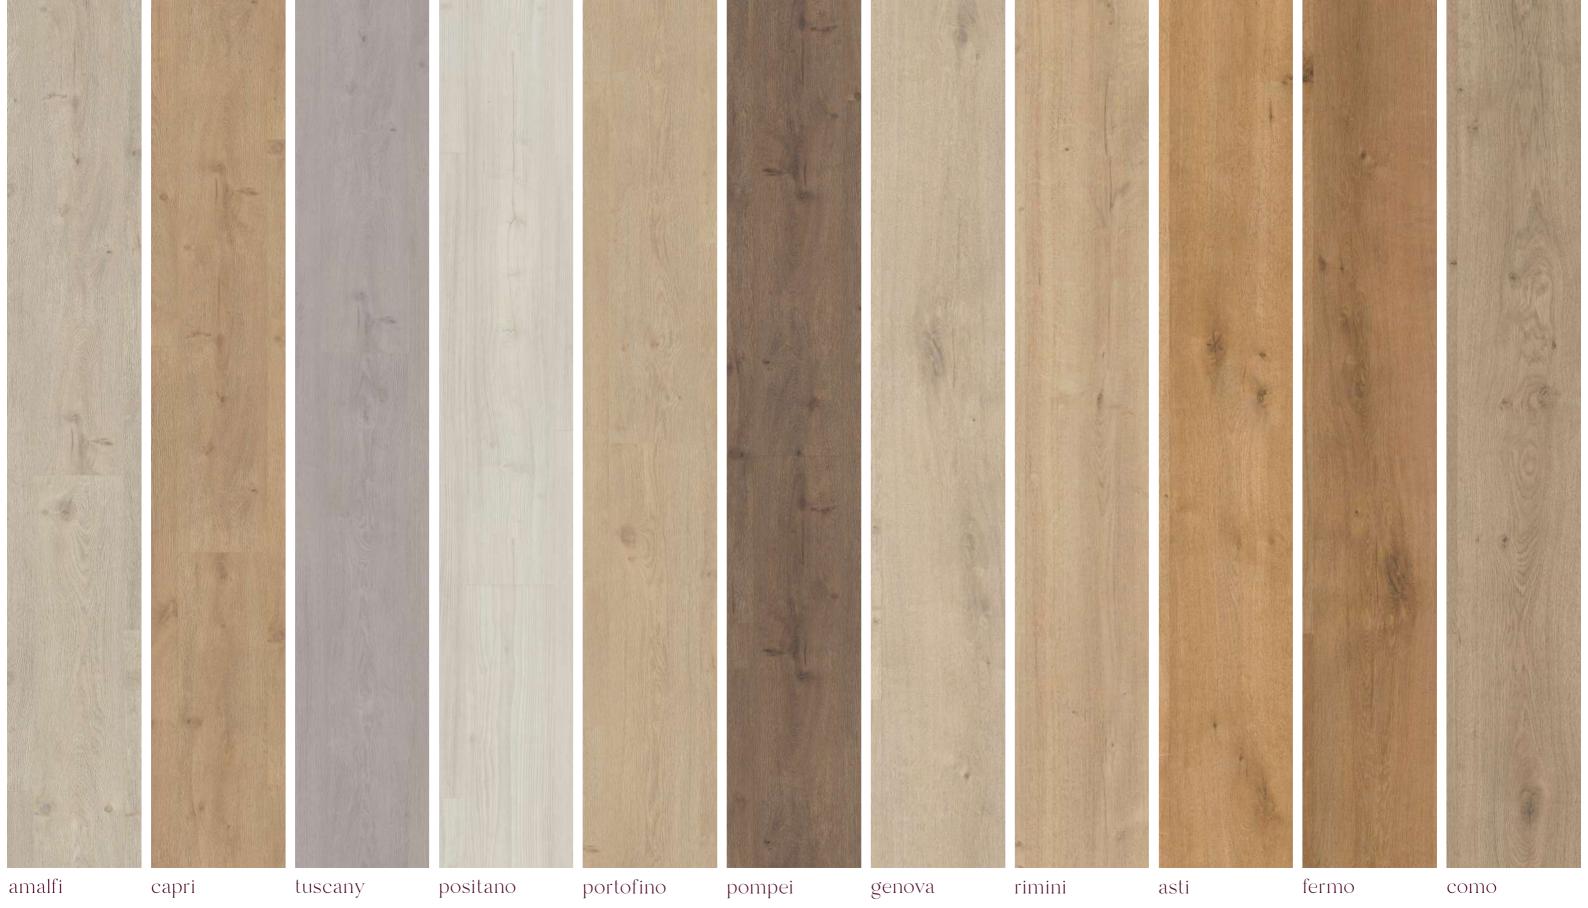

The Stravaganza collection has a wide variety of textures and colors that achieve a natural uniformity of wood.