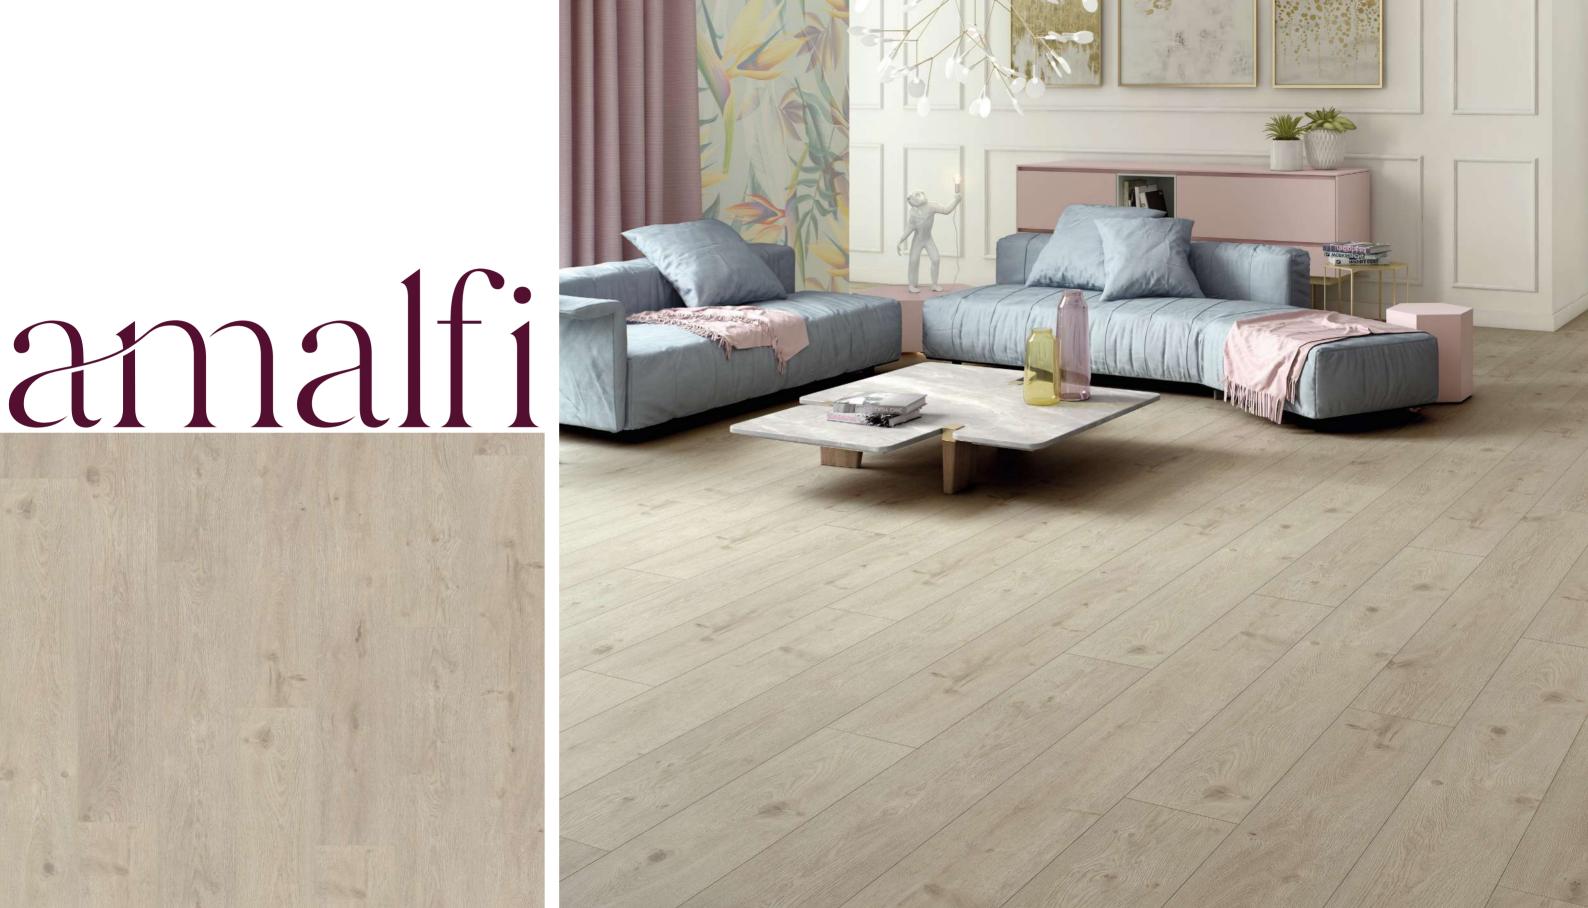

The Stravaganza collection has a wide variety of textures and colors that achieve a natural uniformity of wood.